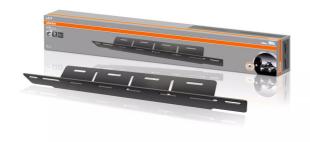

## License Plate Bracket AX

# Bringing light to life with OSRAM LEDriving driving and working lights

To support the installation of the OSRAM LEDriving driving & working lights, OSRAM has developed a special series with suitable accessories for them. With the OSRAM License Plate Bracket AX, the OSRAM LEDriving driving & working lights, can now be installed quickly and easily on the appropriate vehicle. The OSRAM License Plate Bracket AX is a practical license plate bracket and holder for the OSRAM LEDriving driving lights in one. The OSRAM License Plate Bracket AX is compatible with a wide range of driving lights in the OSRAM LEDriving driving lights series. OSRAM also offers a 2-year guarantee1). Please note: Special installation regulations apply. Individual special requirements and legislation of the countries must be observed.