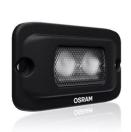

# Flush mount WL VX100-FL

**Flood Beam Pattern** 

For a wide and broad light distribution

Up to 45 m long beam

See and be seen with OSRAM

#### Powerful LED working lights

Discover the versatility of the OSRAM LEDriving Flush Mount WL VX100-FL for powerful near-field and far-field illumination at the front, rear or side of your vehicle. The working light combines affordability with exceptional performance, quality and functionality. With a luminous flux of up to 600lm and a flood beam pattern with a wide and broad light distribution, the working light is ideal for illuminating near- and far-field areas, such as campsites, work areas or construction sites. Thanks to the lightweight rugged construction and sleek shape, the working light seamlessly integrates into the vehicle's design, offering enhanced visibility without compromising on style. With a light beam reaching up to 45 meters and a light color of 6500 Kelvin, it ensures clear visibility even in the darkest conditions. The working light is compatible with both 12V and 24V electrical systems, making them suitable for a wide range of vehicles including trucks, agricultural machinery, construction vehicles, caravans, quads and off-road vehicles1). Whether for demanding work environments, camping trips or off-road adventures, the LED Flush Mount offers versatile lighting solutions tailored to various driving scenarios. Equipped with a shatterproof polycarbonate lens and aluminum die-cast housing, the LEDriving Flush Mount WL VX100-FL is robust and vibration resistant to withstand the harshest conditions. It has been tested and validated with the highest IP-Protection Classes IP6K8 & IP6K9K in our DIN certified environmental simulation laboratory for extreme external influences regarding water, dust, impacts, heat, cold and permanent vibration. In addition, OSRAM provides a 2-year guarantee on the product2).1) Additional working lights without ECE approval for use as work lights are approved for use on any vehicle according to German Road Traffic Licensing Regulations (StVZO) §52 (7). However, they must not be used and switched on while driving. In addition, individual special regulations, and laws of countries outside Germany must be observed.2) For precise conditions refer to: www.osram.com/am-quarantee