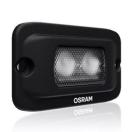

# Flush mount WL VX100-FL

Flood Beam Pattern

For a wide and broad light distribution

Up to 45 m long beam

See and be seen with OSRAM

## Robust and vibration resistant

Specially designed for demanding work environments and rough offroad terrain

IP & IK protection classes

Tested and validated in a DINcertified environmental simulation laboratory regarding extreme external influences

### Powerful LED working lights

Discover the versatility of the OSRAM LEDriving Flush Mount WL VX100-FL for powerful near-field and far-field illumination at the front, rear or side of your vehicle. The working light combines affordability with exceptional performance, quality and functionality. With a luminous flux of up to 600lm and a flood beam pattern with a wide and broad light distribution, the working light is ideal for illuminating near- and far-field areas, such as campsites, work areas or construction sites. Thanks to the lightweight rugged construction and sleek shape, the working light seamlessly integrates into the vehicle's design, offering enhanced visibility without compromising on style. With a light beam reaching up to 45 meters and a light color of 6500 Kelvin, it ensures clear visibility even in the darkest conditions. The working light is compatible with both 12V and 24V electrical systems, making them suitable for a wide range of vehicles including trucks, agricultural machinery, construction vehicles, caravans, quads and off-road vehicles1). Whether for demanding work environments, camping trips or off-road adventures, the LED Flush Mount offers versatile lighting solutions tailored to various driving scenarios. Equipped with a shatterproof polycarbonate lens and aluminum die-cast housing, the LEDriving Flush Mount WL VX100-FL is robust and vibration resistant to withstand the harshest conditions. It has been tested and validated with the highest IP-Protection Classes IP6K8 & IP6K9K in our DIN certified environmental simulation laboratory for extreme external influences regarding water, dust, impacts, heat, cold and permanent vibration. In addition, OSRAM provides a 2-year guarantee on the product2).1) Additional working lights without ECE approval for use as work lights are approved for use on any vehicle according to German Road Traffic Licensing Regulations (StVZO) §52 (7). However, they must not be used and switched on while driving. In addition, individual special regulations, and laws of countries outside Germany must be observed.2) For precise conditions refer to: www.osram.com/am-quarantee