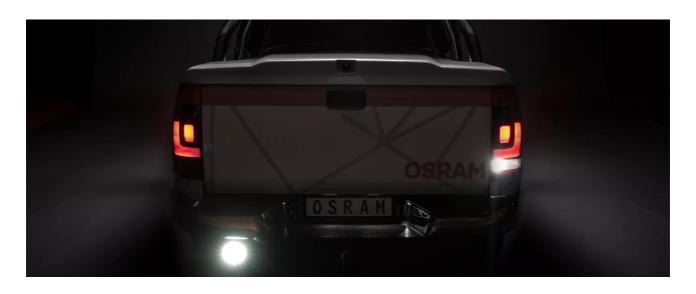

## Bringing light to life with OSRAM LEDriving driving and working lights

Considerable foresight on dark country roads, forest paths offroad and on-road- this can be achieved with the OSRAM LEDriving Reversing FX120R-WD reversing lights. With its 14 powerful, high-performance LEDs, the LED reversing light has a range of up to 36 meters and thus offers the driver impressive foresight on-road and off-road. Even in dim light and reduced visibility due to external environmental influences, the OSRAM LEDriving Reversing FX120R-WD reversing light with up to 6000 Kelvin can provide conditions similar to daylight. The powerpackage with up to 1100 lumens of luminosity scores with highest optical efficiency and homogeneous light distribution. This results in the possibility of an improved view for you and the improved visibility of your vehicle by other road users, and consequently also increased safety on-road and off-road. Whether on-road or offroad - the OSRAM LEDriving Reversing FX120R-WD reversing light impresses with its powerful performance and long service life. Versatile applicable, it defies numerous environmental influences and, thanks to high-quality materials such as the thermoplastic housing and the stable polycarbonate lens, it is particularly light and at the same time robust and resistant. The LEDdriving FX120R-WD reversing light has been tested and validated with the IP-Protection Class IP69K in our DIN certified environmental simulation laboratory for extreme external influences regarding water, dust, impacts, heat, cold and permanent vibration. The integrated driver and the thermal management system regulate the temperature of the LED reversing light and can thus prevent damage from overheating. The polarity protection inhibits the wrong polarity of the voltage supply and can thus prevent possible damage by automatically switching off the LEDs. On-road and off-road, the OSRAM LEDriving Reversing FX120R-WD reversing light is an effective addition to your vehicle. No registration or entry in the vehicle documents is necessary for these ECE-certified LED reversing lights. The LED reversing light can be attached to cars, trucks, agricultural machinery, farm machinery, commercial vehicles, construction vehicles, caravans, off-road vehicles and quads2)The OSRAM LEDriving Reversing FX120R-WD reversing lights are versatile applicable and flexible in use.