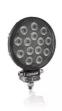

# Reversing FX120R-WD

ECE certified (ECE R23)

No registration in the car documents required

45° beam angle

Widely spread light beam

## Bringing light to life with OSRAM LEDriving driving and working lights

Considerable foresight on dark country roads, forest paths offroad and on-road- this can be achieved with the OSRAM LEDriving Reversing FX120R-WD reversing lights. With its 14 powerful, high-performance LEDs, the LED reversing light has a range of up to 36 meters and thus offers the driver impressive foresight on-road and off-road. Even in dim light and reduced visibility due to external environmental influences, the OSRAM LEDriving Reversing FX120R-WD reversing light with up to 6000 Kelvin can provide conditions similar to daylight. The powerpackage with up to 1100 lumens of luminosity scores with highest optical efficiency and homogeneous light distribution. This results in the possibility of an improved view for you and the improved visibility of your vehicle by other road users, and consequently also increased safety on-road and off-road. Whether on-road or offroad - the OSRAM LEDriving Reversing FX120R-WD reversing light impresses with its powerful performance and long service life. Versatile applicable, it defies numerous environmental influences and, thanks to high-quality materials such as the thermoplastic housing and the stable polycarbonate lens, it is particularly light and at the same time robust and resistant. The LEDdriving FX120R-WD reversing light has been tested and validated with the IP-Protection Class IP69K in our DIN certified environmental simulation laboratory for extreme external influences regarding water, dust, impacts, heat, cold and permanent vibration. The integrated driver and the thermal management system regulate the temperature of the LED reversing light and can thus prevent damage from overheating. The polarity protection inhibits the wrong polarity of the voltage supply and can thus prevent possible damage by automatically switching off the LEDs. On-road and off-road, the OSRAM LEDriving Reversing FX120R-WD reversing light is an effective addition to your vehicle. No registration or entry in the vehicle documents is necessary for these ECE-certified LED reversing lights. The LED reversing light can be attached to cars, trucks, agricultural machinery, farm machinery, commercial vehicles, construction vehicles, caravans, off-road vehicles and quads2)The OSRAM LEDriving Reversing FX120R-WD reversing lights are versatile applicable and flexible in use.