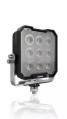

## Cube WL VX125-WD

**Wide Beam Pattern** 

For a large-area and particularly wide light distribution

Up to 67 m long beam

See and be seen with OSRAM

### Powerful LED working lights

With the OSRAM LEDriving Cube WL VX125-WD, you achieve impressive illumination on dark field and forest paths, off-road and off the beaten tracks. The working light combines affordability with exceptional performance, quality and functionality, providing users with impressive visibility at workplaces beyond roads and off-road areas. Designed to meet diverse tasks, the working light impress with a luminous flux of up to 3000lm and a wide beam pattern with wide light distribution, significantly enhancing safety at work for you and others. Even in dim light and reduced visibility, the working light with up to 6000 Kelvin can provide conditions similar to daylight. Versatile applicable, it defies numerous environmental influences and, thanks to high-quality materials such as the aluminum housing and the stable polycarbonate lens, it is particularly light and at the same time robust and resistant. The LEDriving Cube WL VX125-WD has been tested and validated with the IP-Protection Classes IP6K8 & IP6K9K in our DIN certified environmental simulation laboratory for extreme external influences regarding water, dust, impacts, heat, cold and permanent vibration. It is an effective and efficient addition to your vehicle and can be attached to trucks, agricultural machinery, commercial vehicles, construction vehicles and off-road vehicles1). OSRAM provides a 2-year guarantee2).1) Additional working lights without ECE approval for use as work lights are approved for use on any vehicle according to German Road Traffic Licensing Regulations (StVZO) §52 (7). However, they must not be used and switched on while driving. In addition, individual special regulations, and laws of countries outside Germany must be observed. 2)For precise conditions refer to: www.osram.com/am-guarantee