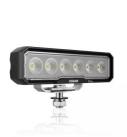

# Lightbar WL VX150-WD

**Wide Beam Pattern** 

For a large-area and particularly wide light distribution

Up to 45 m long beam

See and be seen with OSRAM

## Powerful LED working lights

With the OSRAM LEDriving Lightbar WL VX150-WD, you achieve impressive illumination on dark field and forest paths, off-road and off the beaten tracks. The working light combines affordability with exceptional performance, quality and functionality, providing users with impressive visibility at workplaces beyond roads and off-road areas. Designed to meet diverse tasks, the working light impress with a luminous flux of up to 1500lm and a wide beam pattern with wide light distribution, significantly enhancing safety at work for you and others. Even in dim light and reduced visibility, the working light with up to 6000 Kelvin can provide conditions similar to daylight. Versatile applicable, it defies numerous environmental influences and, thanks to high-quality materials such as the aluminum housing and the stable polycarbonate lens, it is particularly light and at the same time robust and resistant. The LEDriving Lightbar WL VX150-WD has been tested and validated with the IP-Protection Classes IP6K8 & IP6K9K in our DIN certified environmental simulation laboratory for extreme external influences regarding water, dust, impacts, heat, cold and permanent vibration. It is an effective and efficient addition to your vehicle and can be attached to trucks, agricultural machinery, commercial vehicles, construction vehicles and off-road vehicles1). OSRAM provides a 2-year guarantee2).1) Additional working lights without ECE approval for use as work lights are approved for use on any vehicle according to German Road Traffic Licensing Regulations (StVZO) §52 (7). However, they must not be used and switched on while driving. In addition, individual special regulations, and laws of countries outside Germany must be observed. 2)For precise conditions refer to: www.osram.com/am-guarantee