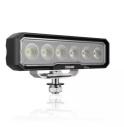

# Lightbar WL VX150-WD

## Powerful LED working lights

With the OSRAM LEDriving Lightbar WL VX150-WD, you achieve impressive illumination on dark field and forest paths, off-road and off the beaten tracks. The working light combines affordability with exceptional performance, quality and functionality, providing users with impressive visibility at workplaces beyond roads and off-road areas. Designed to meet diverse tasks, the working light impress with a luminous flux of up to 1500lm and a wide beam pattern with wide light distribution, significantly enhancing safety at work for you and others. Even in dim light and reduced visibility, the working light with up to 6000 Kelvin can provide conditions similar to daylight. Versatile applicable, it defies numerous environmental influences and, thanks to high-quality materials such as the aluminum housing and the stable polycarbonate lens, it is particularly light and at the same time robust and resistant. The LEDriving Lightbar WL VX150-WD has been tested and validated with the IP-Protection Classes IP6K8 & IP6K9K in our DIN certified environmental simulation laboratory for extreme external influences regarding water, dust, impacts, heat, cold and permanent vibration. It is an effective and efficient addition to your vehicle and can be attached to trucks, agricultural machinery, commercial vehicles, construction vehicles and off-road vehicles1). OSRAM provides a 2-year guarantee2).1) Additional working lights without ECE approval for use as work lights are approved for use on any vehicle according to German Road Traffic Licensing Regulations (StVZO) §52 (7). However, they must not be used and switched on while driving. In addition, individual special regulations, and laws of countries outside Germany must be observed. 2)For precise conditions refer to: www.osram.com/am-guarantee

## Technical data

|                                      | Product information                            | General Product<br>Information |                   | Electrical Data                                                                                                    |                           |
|--------------------------------------|------------------------------------------------|--------------------------------|-------------------|--------------------------------------------------------------------------------------------------------------------|---------------------------|
| Product description                  | Application (Category<br>and Product specific) | Global order<br>reference      |                   | Nominal voltage                                                                                                    | Nominal wattage           |
| Lightbar WL VX150-WD LEDWL109-<br>WD | Working light application                      | LEDWL109-WD                    |                   | 12/24 V                                                                                                            | 15 W                      |
|                                      | Photometric Data                               | Lifetime Capabilities<br>Data  |                   | Certificates & standards                                                                                           |                           |
| Product description                  | Nominal luminous<br>flux                       | Lifespan<br>Tc                 | Technology        | Approval marks –<br>approval                                                                                       | Type of protection        |
| Lightbar WL VX150-WD LEDWL109-<br>WD | 1500 lm                                        | > 5000<br>hr                   | LED <sup>1)</sup> | E9 approval                                                                                                        | ІР6К8/ІР6К9К              |
|                                      |                                                | Logistical data                |                   | Environmental & Regulatory Information<br>Information according Art. 33 of EU<br>Regulation (EC) 1907/2006 (REACh) |                           |
| Product description                  | Standards                                      | Commodity code                 |                   | Candidate list<br>substance 1                                                                                      | CAS No. of substance<br>1 |
| Lightbar WL VX150-WD LEDWL109-<br>WD | ECE R10                                        | 85122000900                    |                   | Lead                                                                                                               | 7439-92-1                 |