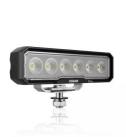

# Lightbar WL VX150-WD

**Wide Beam Pattern** 

For a large-area and particularly wide light distribution

Up to 45 m long beam

See and be seen with OSRAM

## Powerful LED working lights

With the OSRAM LEDriving Lightbar WL VX150-WD, you achieve impressive illumination on dark field and forest paths, off-road and off the beaten tracks. The working light combines affordability with exceptional performance, quality and functionality, providing users with impressive visibility at workplaces beyond roads and off-road areas. Designed to meet diverse tasks, the working light impress with a luminous flux of up to 1500lm and a wide beam pattern with wide light distribution, significantly enhancing safety at work for you and others. Even in dim light and reduced visibility, the working light with up to 6000 Kelvin can provide conditions similar to daylight. Versatile applicable, it defies numerous environmental influences and, thanks to high-quality materials such as the aluminum housing and the stable polycarbonate lens, it is particularly light and at the same time robust and resistant. The LEDriving Lightbar WL VX150-WD has been tested and validated with the IP-Protection Classes IP6K8 & IP6K9K in our DIN certified environmental simulation laboratory for extreme external influences regarding water, dust, impacts, heat, cold and permanent vibration. It is an effective and efficient addition to your vehicle and can be attached to trucks, agricultural machinery, commercial vehicles, construction vehicles and off-road vehicles1). OSRAM provides a 2-year guarantee2).1) Additional working lights without ECE approval for use as work lights are approved for use on any vehicle according to German Road Traffic Licensing Regulations (StVZO) §52 (7). However, they must not be used and switched on while driving. In addition, individual special regulations, and laws of countries outside Germany must be observed. 2)For precise conditions refer to: www.osram.com/am-guarantee