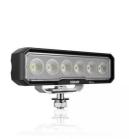

# Lightbar WL VX150-WD

**Wide Beam Pattern** 

For a large-area and particularly wide light distribution

Up to 45 m long beam

See and be seen with OSRAM

### Powerful LED working lights

With the OSRAM LEDriving Lightbar WL VX150-WD, you achieve impressive illumination on dark field and forest paths, off-road and off the beaten tracks. The working light combines affordability with exceptional performance, quality and functionality, providing users with impressive visibility at workplaces beyond roads and off-road areas. Designed to meet diverse tasks, the working light impress with a luminous flux of up to 1500lm and a wide beam pattern with wide light distribution, significantly enhancing safety at work for you and others. Even in dim light and reduced visibility, the working light with up to 6000 Kelvin can provide conditions similar to daylight. Versatile applicable, it defies numerous environmental influences and, thanks to highquality materials such as the aluminum housing and the stable polycarbonate lens, it is particularly light and at the same time robust and resistant. The LEDriving Lightbar WL VX150-WD has been tested and validated with the IP-Protection Classes IP6K8 & IP6K9K in our DIN certified environmental simulation laboratory for extreme external influences regarding water, dust, impacts, heat, cold and permanent vibration. It is an effective and efficient addition to your vehicle and can be attached to trucks, agricultural machinery, commercial vehicles, construction vehicles and off-road vehicles<sup>1)</sup>. OSRAM provides a 2-year