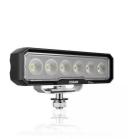

# Lightbar WL VX150-WD

**Wide Beam Pattern** 

For a large-area and particularly wide light distribution

Up to 45 m long beam

See and be seen with OSRAM

### Powerful LED working lights

With the OSRAM LEDriving Lightbar WL VX150-WD, you achieve impressive illumination on dark field and forest paths, off-road and off the beaten tracks. The working light combines affordability with exceptional performance, quality and functionality, providing users with impressive visibility at workplaces beyond roads and off-road areas. Designed to meet diverse tasks, the working light impress with a luminous flux of up to 1500lm and a wide beam pattern with wide light distribution, significantly enhancing safety at work for you and others. Even in dim light and reduced visibility, the working light with up to 6000 Kelvin can provide conditions similar to daylight. Versatile applicable, it defies numerous environmental influences and, thanks to high-quality materials such as the aluminum housing and the stable polycarbonate lens, it is particularly light and at the same time robust and resistant. The LEDriving Lightbar WL VX150-WD has been tested and validated with the IP-Protection Classes IP6K8 & IP6K9K in our DIN certified environmental simulation laboratory for extreme external influences regarding water, dust, impacts, heat, cold and permanent vibration. It is an effective and efficient addition to your vehicle and can be attached to trucks, agricultural machinery, commercial vehicles, construction vehicles and off-road vehicles1). OSRAM provides a 2-year guarantee2).1) Additional working lights without ECE approval for use as work lights are approved for use on any vehicle according to German Road Traffic Licensing Regulations (StVZO) §52 (7). However, they must not be used and switched on while driving. In addition, individual special regulations, and laws of countries outside Germany must be observed. 2)For precise conditions refer to: www.osram.com/am-guarantee