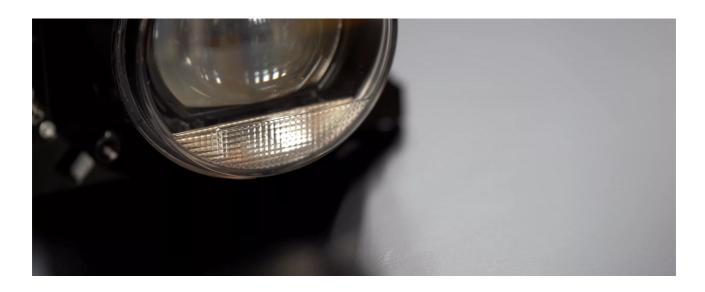

#### Individual light for individual requirements

With the OSRAM LEDriving Universal Headlight portfolio, you experience maximum flexibility and a wide range of possible applications. Additionally, they can be mounted in three different ways: Direct mount, mount with a mounting plate, and mount with a leveling motor. OSRAM has developed specially designed mounting kits and a mounting plate. The LEDriving Universal Headlight Mounting Kit MK1 for a particular flexible assembly is compatible with all OSRAM LEDriving headlights of the Universal Headlights Series. It can be mounted to the vehicle with only a few screws, it is quick and easy to mount, and this also allows a faster and easier installation of the LEDriving Universal Headlight. In addition, the mounting enables the manual adjustment of the light in vertical and horizontal position, thus ensuring maximum flexibility. OSRAM provides a 2-year guarantee on these products1).1)For precise conditions refer to: www.osram.com/am-guarantee