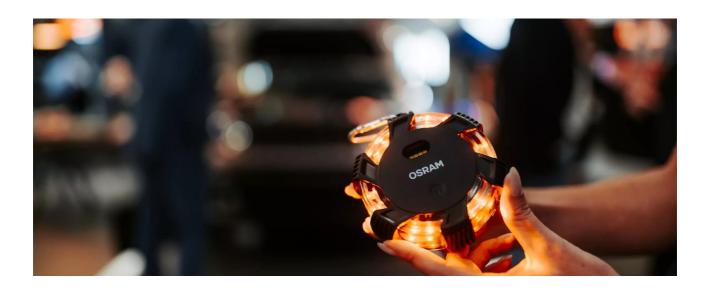

# LEDguardian ROAD FLARE

2 in 1
Can be used as a warning light and as a torch

**360 degree rotation**The 360-degree rotating orange warning light function is visible from a great distance

Magnetic mounting
Thanks to the magnet
function and the hook, the
LED warning light can be
attached in various ways.

## Light is safety-See and be seen with OSRAM

Be prepared with OSRAM warning and safety lights. The LEDguardian ROAD FLARE is a compact LED warning light for various situations on the road and for minor inspection work on your vehicle. The 360 degrees rotating, orange, warning light function of the LEDguardian ROAD FLARE is visible from a great distance and can provide crucial information about a dangerous situation in an emergency. A total of 16 high-quality long-life LEDs offer three different operating modes: 360 ° rotating orange warning light function, permanent orange light function and a white torch function. In addition, the LEDguardian ROAD FLARE impresses with its non-slip, dirt-repellent surface, a practical hook for attachment and is so robust and resistant that it can even be run over by a car\*\* without losing performance.