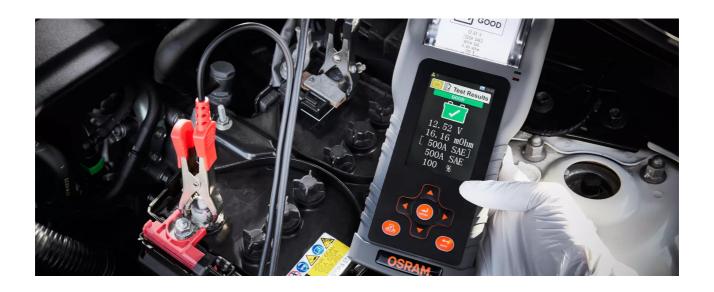

#### Developed by professionals - Made for professionals

The OSRAM BATTERYtest PRO Battery Analyser can carry out a complete functional test of the of the battery and the electrical systems in 12V and 24V vehicles such as motorbikes, cars and trucks. By checking the battery, alternator, starter and earthing, it also provides a comprehensive overview of the condition of a vehicle's starter and charging system. The results can be printed out via the built-in thermal printer or transferred to a computer via an SD card.