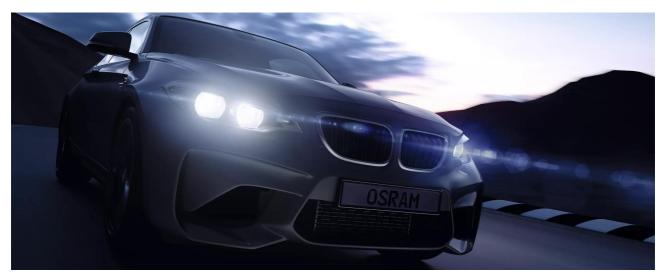

# **OSRAM** LEDriving SMART CANBUS (OFFROAD)

**Duopack** Two Canbus in one box

Convert from halogen to LED with original OSRAM accessories

Some vehicles report a fault in the exterior lighting when LED lamps are used. With the OSRAM LEDriving Smart Canbus series, potential error messages in the on-board system are avoided. These error messages can occur when converting to LED lamps, as these have a lower current consumption than, for example, halogen lamps and therefore the vehicle's existing fault detection mechanism will be activated. Only the combination of OSRAM LED lamps in conjunction with the official OSRAM accessories - LEDriving ADAPTER, LEDriving SMART CANBUS, LEDriving CAPs and LEDriving ERROR CANCELER is approved for the operation of our LED lamps.Details, in particular on the combination of OSRAM accessories and the street-legal1) NIGHT BREAKER LED and TRUCKSTAR LED lamps, can be found on the respective product pages under: NIGHT BREAKER LED Kompatibilitätslisten | Automotive (osram.de) or Automotive | **OSRAM** Automotive