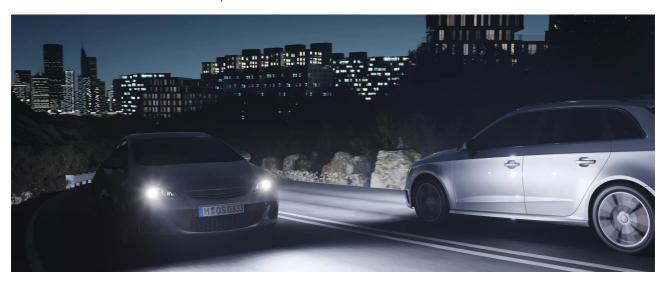

#### Convert from halogen to LED with original OSRAM accessories

Some vehicles report a fault in the exterior lighting when LED lamps are used. With the OSRAM LEDriving Smart Canbus series, potential error messages in the on-board system are avoided. These error messages can occur when converting to LED lamps, as these have a lower current consumption than, for example, halogen lamps and therefore the vehicle's existing fault detection mechanism will be activated. Only the combination of OSRAM LED lamps in conjunction with the official OSRAM accessories - LEDriving ADAPTER, LEDriving SMART CANBUS, LEDriving CAPs and LEDriving ERROR CANCELER is approved for the operation of our LED lamps.Details, in particular on the combination of OSRAM accessories and the street-legal1) NIGHT BREAKER LED and TRUCKSTAR LED lamps, can be found on the respective product pages under: NIGHT BREAKER LED Kompatibilitätslisten | Automotive (osram.de) or Automotive | **OSRAM** Automotive