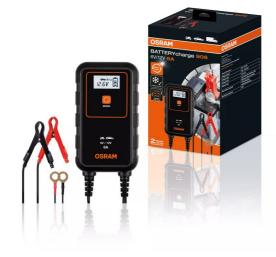

# **BATTERYcharge** 906

StartStop compatible
Suitable for vehicles with Start/Stop
system

Winter mode
Protects batteries in cold temperatures

**9-stage charging cycle**For easy charging of Lead Acid/AGM
batteries

## Smart battery charger and maintainer with multi-stage charging cycle

The OSRAM BatteryCharger 906 is a 6A smart charger and battery maintainer for 6V and 12V vehicles including most vehicles and vans. 7 stage charging cycle at the touch of a button for Lithium batteries, with only a 9-stage cycle of Lead Acid/AGM batteries. Includes a digital display to make the charging process easier and a host of safety features including reverse polarity and short-circuit protection. Be sure that the charger is maintaining your car battery as it automatically changes to long-term maintenance mode when the car battery has been fully charged.

## Technical data

|                     | Product information                         | Electrical Data                                                                                                             |                                |                      |
|---------------------|---------------------------------------------|-----------------------------------------------------------------------------------------------------------------------------|--------------------------------|----------------------|
| Product description | Application (Category and Product specific) | Charge Rate (Up to)                                                                                                         | Maintainance Charge<br>(up to) | Max battery capacity |
| BATTERY charge 906  | Smart battery charger                       | 6.0 A                                                                                                                       | 3.0 A                          | 110 Ah               |
|                     |                                             | Physical Attributes & I                                                                                                     | Dimensions                     |                      |
| Product description | Min battery capacity                        | Length                                                                                                                      | Width                          | Height               |
| BATTERY charge 906  | n/a                                         | 185.0 mm                                                                                                                    | 106.0 mm                       | 70.0 mm              |
|                     | Dimensions & weight                         | Dimensions & weight  Environmental & Regulatory Inform Information according Art. 33 of EU Regulation (EC) 1907/2006 (REACh |                                | Art. 33 of EU        |
| Product description | Power Cable Length                          | Clamps Cable Length                                                                                                         | Candidate list substance 1     | CAS No. of substance |
| BATTERY charge 906  | 1.5 m                                       | 1.5 m                                                                                                                       | Lead                           | 7439-92-1            |