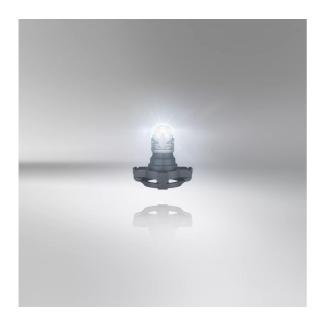

### Suitable LED replacement for PS19W

LEDriving SL PS19W replacement lamps offer a modern and intense light with a color temperature up to 6,000 Kelvin. These replacement lamps are suitable for all conventional PS19W lamp bases. In comparison to standard lamps, these LED retrofit lamps use up to 80% less energy. OSRAM offers a 4 year guarantee for these LEDriving SL lamps. These products do not have ECE approval and must not be used on public roads in any exterior application. Public roads use leads to cancellation of operating license and loss of insurance coverage. Several countries forbid sale and use of these products. Please contact your local distributor for further information.