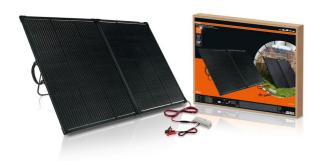

# BATTERYcharge SOLAR 200W

## High-Performance 200W Solar Panel for Reliable Off-Grid Power

The OSRAM BATTERYCharge SOLAR 200W is a high-performance, portable solar panel designed to charge and maintain 12V leisure batteries. Featuring mono-crystalline solar panels in a robust aluminum frame, it delivers up to 200W of free solar power, suitable for caravans, campervans, RVs, and outdoor use.

With a 12V/20A charge controller and USB output, it prevents overcharging while allowing you to also charge small devices. Its IP65 water-resistant design and sturdy aluminum stand ensure durability, while the plug-and-play setup makes it easy to use. Lightweight and foldable, it's ideal for off-grid adventures, even in overcast conditions. Comes with a 5 m battery lead and connecting clamps for