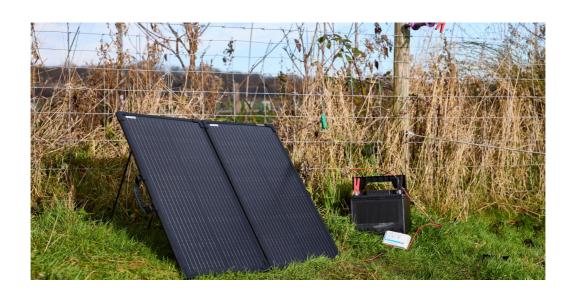

## High-Performance 100W Solar Panel for Reliable Off-Grid Power

The OSRAM BATTERYcharge SOLAR 100W is a high-performance, portable solar panel designed to charge and maintain 12V leisure batteries. Featuring mono-crystalline solar panels in a robust aluminium frame, it delivers up to 100W of free solar power, suitable for caravans, campervans, RVs, and outdoor use.

With a 12V/10A charge controller and USB output, it prevents overcharging while allowing you to also charge small devices. Its IP65 water-resistant design and sturdy aluminum stand ensure durability, while the plug-and-play setup makes it easy to use. Lightweight and foldable, it's ideal for off-grid adventures, even in overcast conditions. Comes with a 5 m battery lead and connecting clamps for