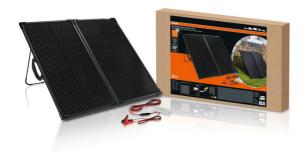

# BATTERYcharge SOLAR 100W

## High-Performance 100W Solar Panel for Reliable Off-Grid Power

The OSRAM BATTERYcharge SOLAR 100W is a high-performance, portable solar panel designed to charge and maintain 12V leisure batteries. Featuring mono-crystalline solar panels in a robust aluminium frame, it delivers up to 100W of free solar power, suitable for caravans, campervans, RVs, and outdoor use.

With a 12V/10A charge controller and USB output, it prevents overcharging while allowing you to also charge small devices. Its IP65 water-resistant design and sturdy aluminum stand ensure durability, while the plug-and-play setup makes it easy to use. Lightweight and foldable, it's ideal for off-grid adventures, even in overcast conditions. Comes with a 5 m battery lead and connecting clamps for