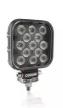

# Reversing FX120S-WD

ECE certified (ECE R23)

No registration in the car documents required

45° beam angle

Widely spread light beam

## Bringing light to life with OSRAM LEDriving driving and working lights

Considerable foresight on dark country roads, forest paths offroad and on-road- this can be achieved with the OSRAM LEDriving Reversing FX120S-WD reversing lights. With its 13 powerful, high-performance LEDs, the LED reversing light has a range of up to 36 meters and thus offers the driver impressive foresight on-road and off-road. Even in dim light and reduced visibility due to external environmental influences, the OSRAM LEDriving Reversing FX120S-WD reversing light with up to 6000 Kelvin can provide conditions similar to daylight. The powerpackage with up to 1100 lumens of luminosity scores with highest optical efficiency and homogeneous light distribution. This results in the possibility of an improved view for you and the improved visibility of your vehicle by other road users, and consequently also increased safety on-road and off-road. Whether on-road or offroad - the OSRAM LEDriving Reversing FX120S-WD reversing light impresses with its powerful performance and long service life. Versatile applicable, it defies numerous environmental influences and, thanks to high-quality materials such as the thermoplastic housing and the stable polycarbonate lens, it is particularly light and at the same time robust and resistant. The LEDdriving FX120S-WD reversing light has been tested and validated with the IP-Protection Class IP69K in our DIN certified environmental simulation laboratory for extreme external influences regarding water, dust, impacts, heat, cold and permanent vibration. The integrated driver and the thermal management system regulate the temperature of the LED reversing light and can thus prevent damage from overheating. The polarity protection inhibits the wrong polarity of the voltage supply and can thus prevent possible damage by automatically switching off the LEDs. On-road and off-road, the OSRAM LEDriving Reversing FX120S-WD reversing light is an effective addition to your vehicle. No registration or entry in the vehicle documents is necessary for these ECE-certified LED reversing lights. The LED reversing light can be attached to cars, trucks, agricultural machinery, farm machinery, commercial vehicles, construction vehicles, caravans, off-road vehicles and quads2)The OSRAM LEDriving Reversing FX120S-WD reversing lights are versatile applicable and flexible in use.