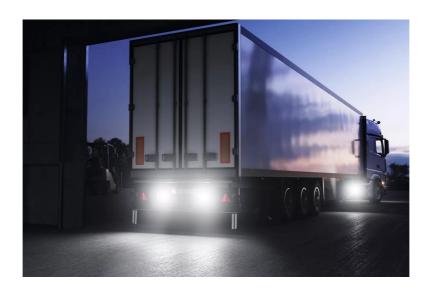

#### Up to 36 m long light beam

See and be seen with OSRAM

## Bringing light to life with OSRAM LEDriving driving and working lights

Considerable foresight on dark country roads, forest paths offroad and on-road- this can be achieved with the OSRAM LEDriving Reversing FX120S-WD reversing lights. With its 13 powerful, high-performance LEDs, the LED reversing light has a range of up to 36 meters and thus offers the driver impressive foresight on-road and off-road. Even in dim light and reduced visibility due to external environmental influences, the OSRAM LEDriving Reversing FX120S-WD reversing light with up to 6000 Kelvin can provide conditions similar to daylight. The powerpackage with up to 1100 lumens of luminosity scores with highest optical efficiency and homogeneous light distribution. This results in the possibility of an improved view for you and the improved visibility of your vehicle by other road users, and consequently also increased safety on-road and off-road. Whether on-road or offroad - the OSRAM LEDriving Reversing FX120S-WD reversing light impresses with its powerful performance and long service life. Versatile applicable, it defies numerous environmental influences and, thanks to high-quality materials such as the thermoplastic housing and the stable polycarbonate lens, it is particularly light and at the same time robust and resistant. The LEDdriving FX120S-WD reversing light has been tested and validated with the IP-Protection Class IP69K in our DIN certified environmental simulation laboratory for extreme external influences regarding water, dust, impacts, heat, cold and permanent vibration. The integrated driver and the thermal management system regulate the temperature of the LED reversing light and can thus prevent damage from overheating. The polarity protection inhibits the wrong polarity of the voltage supply and can thus prevent possible damage by automatically switching off the LEDs. On-road and off-road, the OSRAM LEDriving Reversing FX120S-WD reversing light is an effective addition to your vehicle. No registration or entry in the vehicle documents is necessary for these ECE-certified LED reversing lights. The LED reversing light can be attached to cars, trucks, agricultural machinery, farm machinery, commercial vehicles, construction vehicles, caravans, off-road vehicles and quads2)The OSRAM LEDriving Reversing FX120S-WD reversing lights are versatile applicable and flexible in use.