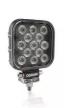

# Reversing FX120S-WD

ECE certified (ECE R23)

No registration in the car documents required

45° beam angle

Widely spread light beam

## Bringing light to life with OSRAM LEDriving driving and working lights

Considerable foresight on dark country roads, forest paths offroad and on-road- this can be achieved with the OSRAM LEDriving Reversing FX120S-WD reversing lights. With its 13 powerful, high-performance LEDs, the LED reversing light has a range of up to 36 meters and thus offers the driver impressive foresight on-road and off-road. Even in dim light and reduced visibility due to external environmental influences, the OSRAM LEDriving Reversing FX120S-WD reversing light with up to 6000 Kelvin can provide conditions similar to daylight. The powerpackage with up to 1100 lumens of luminosity scores with highest optical efficiency and homogeneous light distribution. This results in the possibility of an improved view for you and the improved visibility of your vehicle by other road users, and consequently also increased safety on-road and off-road. Whether on-road or offroad - the OSRAM LEDriving Reversing FX120S-WD reversing light impresses with its powerful performance and long service life. Versatile applicable, it defies numerous environmental influences and, thanks to high-quality materials such as the thermoplastic housing and the stable polycarbonate lens, it is particularly light and at the same time robust and resistant. The LEDdriving FX120S-WD reversing light has been tested and validated with the IP-Protection Class IP69K in our DIN certified environmental simulation laboratory for extreme external influences regarding water, dust, impacts, heat, cold and permanent vibration. The integrated driver and the thermal management system regulate the temperature of the LED reversing light and can thus prevent damage from overheating. The polarity protection inhibits the wrong polarity of the voltage supply and can thus prevent possible damage by automatically switching off the LEDs. On-road and off-road, the OSRAM LEDriving Reversing FX120S-WD reversing light is an effective addition to your vehicle. No registration or entry in the vehicle documents is necessary for these ECE-certified LED reversing lights. The LED reversing light can be attached to cars, trucks, agricultural machinery, farm machinery, commercial vehicles, construction vehicles, caravans, off-road vehicles and quads2)The OSRAM LEDriving Reversing FX120S-WD reversing lights are versatile applicable and flexible in use.