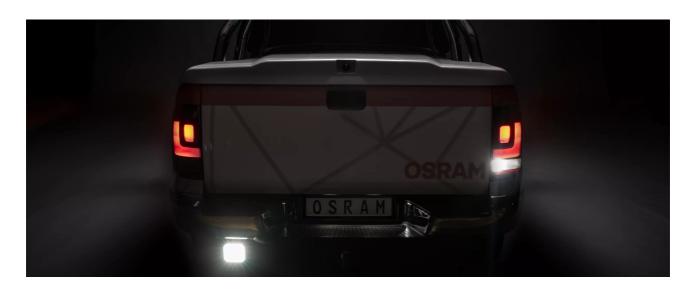

# Reversing FX120S-WD

ECE certified (ECE R23)

No registration in the car documents required

45° beam angle

Widely spread light beam

#### Up to 36 m long light beam

See and be seen with OSRAM

## Bringing light to life with OSRAM LEDriving driving and working lights

Considerable foresight on dark country roads, forest paths offroad and on-road- this can be achieved with the OSRAM LEDriving Reversing FX120S-WD reversing lights. With its 13 powerful, high-performance LEDs, the LED reversing light has a range of up to 36 meters and thus offers the driver impressive foresight on-road and off-road. Even in dim light and reduced visibility due to external environmental influences, the OSRAM LEDriving Reversing FX120S-WD reversing light with up to 6000 Kelvin can provide conditions similar to daylight. The powerpackage with up to 1100 lumens of luminosity scores with highest optical efficiency and homogeneous light distribution. This results in the possibility of an improved view for you and the improved visibility of your vehicle by other road users, and consequently also increased safety on-road and off-road. Whether on-road or offroad - the OSRAM LEDriving Reversing FX120S-WD reversing light impresses with its powerful performance and long service life. Versatile applicable, it defies numerous environmental influences and, thanks to high-quality materials such as the thermoplastic housing and the stable polycarbonate lens, it is particularly light and at the same time robust and resistant. The LEDdriving FX120S-WD reversing light has been tested and validated with the IP-Protection Class IP69K in our DIN certified environmental simulation laboratory for extreme external influences regarding water, dust, impacts, heat, cold and permanent vibration. The integrated driver and the thermal management system regulate the temperature of the LED reversing light and can thus prevent damage from overheating. The polarity protection inhibits the wrong polarity of the voltage supply and can thus prevent possible damage by automatically switching off the LEDs. On-road and off-road, the OSRAM LEDriving Reversing FX120S-WD reversing light is an effective addition to your vehicle. No registration or entry in the vehicle documents is necessary for these ECE-certified LED reversing lights. The LED reversing light can be attached to cars, trucks, agricultural machinery, farm machinery, commercial vehicles, construction vehicles, caravans, off-road vehicles and quads2)The OSRAM LEDriving Reversing FX120S-WD reversing lights are versatile applicable and flexible in use.