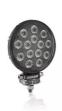

# Reversing FX120R-WD

ECE certified (ECE R23)

No registration in the car documents required

45° beam angle

Widely spread light beam

#### Up to 36 m long light beam

See and be seen with OSRAM

## Bringing light to life with OSRAM LEDriving driving and working lights

Considerable foresight on dark country roads, forest paths offroad and on-road- this can be achieved with the OSRAM LEDriving Reversing FX120R-WD reversing lights. With its 14 powerful, high-performance LEDs, the LED reversing light has a range of up to 36 meters and thus offers the driver impressive foresight on-road and off-road. Even in dim light and reduced visibility due to external environmental influences, the OSRAM LEDriving Reversing FX120R-WD reversing light with up to 6000 Kelvin can provide conditions similar to daylight. The powerpackage with up to 1100 lumens of luminosity scores with highest optical efficiency and homogeneous light distribution. This results in the possibility of an improved view for you and the improved visibility of your vehicle by other road users, and consequently also increased safety on-road and off-road. Whether on-road or offroad - the OSRAM LEDriving Reversing FX120R-WD reversing light impresses with its powerful performance and long service life. Versatile applicable, it defies numerous environmental influences and, thanks to high-quality materials such as the thermoplastic housing and the stable polycarbonate lens, it is particularly light and at the same time robust and resistant. The LEDdriving FX120R-WD reversing light has been tested and validated with the IP-Protection Class IP69K in our DIN certified environmental simulation laboratory for extreme external influences regarding water, dust, impacts, heat, cold and permanent vibration. The integrated driver and the thermal management system regulate the temperature of the LED reversing light and can thus prevent damage from overheating. The polarity protection inhibits the wrong polarity of the voltage supply and can thus prevent possible damage by automatically switching off the LEDs. On-road and off-road, the OSRAM LEDriving Reversing FX120R-WD reversing light is an effective addition to your vehicle. No registration or entry in the vehicle documents is necessary for these ECE-certified LED reversing lights. The LED reversing light can be attached to cars, trucks, agricultural machinery, farm machinery, commercial vehicles, construction vehicles, caravans, off-road vehicles and quads2)The OSRAM LEDriving Reversing FX120R-WD reversing lights are versatile applicable and flexible in use.