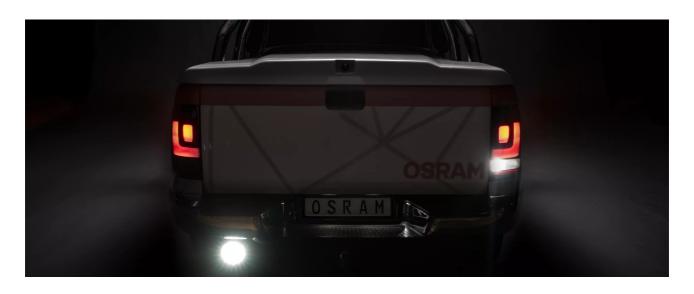

# Reversing FX120R-WD

ECE certified (ECE R23)

No registration in the car documents required

45° beam angle

Widely spread light beam

#### Up to 36 m long light beam

See and be seen with OSRAM

#### On-road & Off-road

 Versatile applicable and flexible in use- On-road & offroad, at work and in the spare time

## Bringing light to life with OSRAM LEDriving driving and working lights

Considerable foresight on dark country roads, forest paths offroad and on-road- this can be achieved with the OSRAM LEDriving Reversing FX120R-WD reversing lights. With its 14 powerful, high-performance LEDs, the LED reversing light has a range of up to 36 meters and thus offers the driver impressive foresight on-road and off-road. Even in dim light and reduced visibility due to external environmental influences, the OSRAM LEDriving Reversing FX120R-WD reversing light with up to 6000 Kelvin can provide conditions similar to daylight. The powerpackage with up to 1100 lumens of luminosity scores with highest optical efficiency and homogeneous light distribution. This results in the possibility of an improved view for you and the improved visibility of your vehicle by other road users, and consequently also increased safety on-road and off-road. Whether on-road or offroad - the OSRAM LEDriving Reversing FX120R-WD reversing light impresses with its powerful performance and long service life. Versatile applicable, it defies numerous environmental influences and, thanks to high-quality materials such as the thermoplastic housing and the stable polycarbonate lens, it is particularly light and at the same time robust and resistant. The LEDdriving FX120R-WD reversing light has been tested and validated with the IP-Protection Class IP69K in our DIN certified environmental simulation laboratory for extreme external influences regarding water, dust, impacts, heat, cold and permanent vibration. The integrated driver and the thermal management system regulate the temperature of the LED reversing light and can thus prevent damage from overheating. The polarity protection inhibits the wrong polarity of the voltage supply and can thus prevent possible damage by automatically switching off the LEDs. On-road and off-road, the OSRAM LEDriving Reversing FX120R-WD reversing light is an effective addition to your vehicle. No registration or entry in the vehicle documents is necessary for these ECE-certified LED reversing lights. The LED reversing light can be attached to cars, trucks, agricultural machinery, farm machinery, commercial vehicles, construction vehicles, caravans, off-road vehicles and quads2)The OSRAM LEDriving Reversing FX120R-WD reversing lights are versatile applicable and flexible in use.