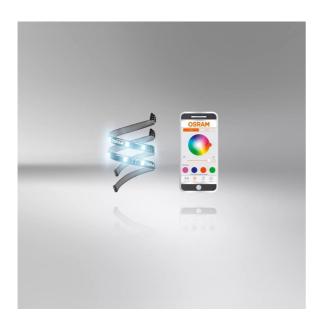

# LEDambient TUNING LIGHTS CONNECT

LED app controlled styling lights

Bluetooth enabled
Free OSRAM LEDambient CONNECT app
controls color mode and multiple
products

Add color to your car interior
Set custom color presets with many
colors to choose from

#### LED color changing products

LEDambient TUNING LIGHTS CONNECT are interior ambient lights to express individuality. These Bluetooth controlled flexible self-adhesive LED strips provide RGB styling to the interior of your vehicle. The LED strips are very easy to install with no soldering or use of screws. Using Bluetooth technology, once paired, the free OSRAM LEDambient CONNECT app allows you to control color, mode, and multiple compatible products with one device. OSRAM provides a 2 year guarantee for this product. These products are not ECE-approved and must not be used on public roads in any exterior application. Use on public roads will invalidate both the operating license and insurance coverage. Some countries prohibit the sale and use of these products. Please contact your local distributor for information on your country.