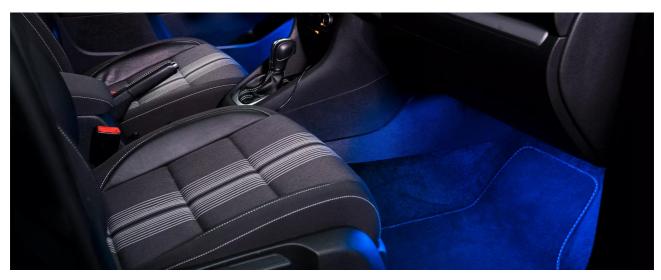

# LEDambient TUNING LIGHTS CONNECT

LED app controlled styling lights

Bluetooth enabled
Free OSRAM LEDambient CONNECT app
controls color mode and multiple
products

Add color to your car interior
Set custom color presets with many
colors to choose from

#### LED color changing products

LEDambient TUNING LIGHTS CONNECT are interior ambient lights to express individuality. These Bluetooth controlled flexible self-adhesive LED strips provide RGB styling to the interior of your vehicle. The LED strips are very easy to install with no soldering or use of screws. Using Bluetooth technology, once paired, the free OSRAM LEDambient CONNECT app allows you to control color, mode, and multiple compatible products with one device. OSRAM provides a 2 year guarantee for this product. These products are not ECE-approved and must not be used on public roads in any exterior application. Use on public roads will invalidate both the operating license and insurance coverage. Some countries prohibit the sale and use of these products. Please contact your local distributor for information on your country.