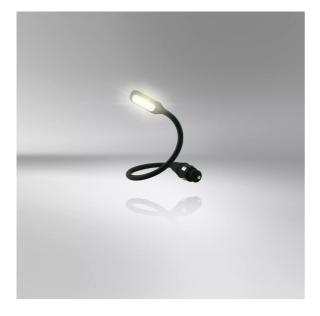

# ONYX COPILOT

Flexible LED reading light

Pleasantly warm and glare-free light

37 cm 370 mm neck length powered via cigarette lighter or with a plastic base for fixed connection

12 V + 24 V The stylish light is suitable for both passenger cars (12 volt) and trucks (24 volt)

## Precisely illuminating vehicle interiors

With its elegant and dynamic design, the ONYX COPILOT LED reading light achieves seamless integration into vehicle interiors. With its high flexibility, the reading light has a wide range of options for illuminating specific areas of the vehicle interior. The neck of the light is made of matt black silicon rubber and can be individually adjusted. The LED lifetime of ONYX COPILOT is extremely long: up to 20,000 hours! The Luminaire can be switched on/off and remain connected permanently. OSRAM provides a 2 year guarantee for this stylish light.