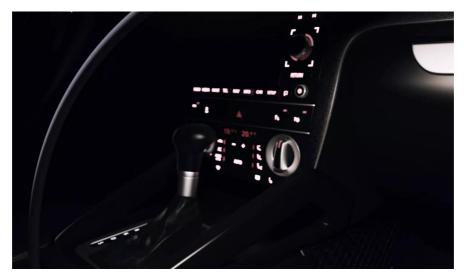

## Precisely illuminating vehicle interiors

With its elegant and dynamic design, the ONYX COPILOT LED reading light achieves seamless integration into vehicle interiors. With its high flexibility, the reading light has a wide range of options for illuminating specific areas of the vehicle interior. The neck of the light is made of matt black silicon rubber and can be individually adjusted. The LED lifetime of ONYX COPILOT is extremely long: up to 20,000 hours! The Luminaire can be switched on/off and remain connected permanently. OSRAM provides a 2 year guarantee for this stylish light.