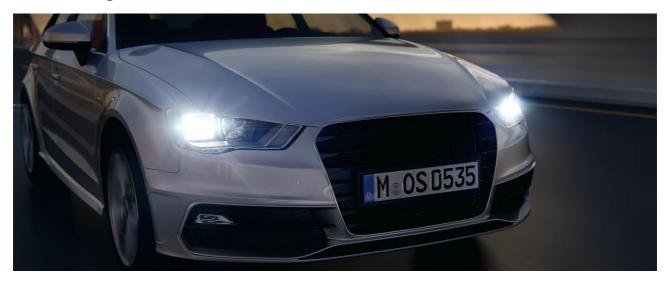

# **COOL BLUE INTENSE**

Bluish-white light for xenon look

Bluish-white light for stylish xenon look

Up to 4,200 Kelvin

High contrast and brilliantly blue light for most stylish and modern look on the road

#### The bluish-white light with up to 4,200 K

Discover COOL BLUE INTENSE - high-tech halogen lamps, almost in the league of xenon lamps. With its powerful and bright bluish-white light up to 4,200 Kelvin, whose cool beam makes it look very like a xenon lamp, it gives real design fans their money's worth. The automotive lamp also provides a high-contrast light similar to daylight, which makes it easier on the eyes than the light from standard lamps. In comparison to standard halogen lamps, the OSRAM COOL BLUE INTENSE range is up to 20% more brightness! The modern design with silver cap (H4/H7/H11/HB4) is ideal for use in clear-glass headlights. That gives your car a stylish look.